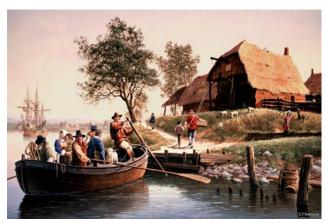

## IMAGE ANALYSIS: The Ferry, by Len Tantillo

The Ferry, by Len Tantillo

<u>Download Image Analysis Worksheet</u>

Make sure to SAVE the file to your computer <u>before</u>
you begin to fill in the answers.

Below, discuss how settlers went back and forth between the two sides of the river.

2. Examine the four quadrants of the painting and complete the Image Analysis Worksheet.