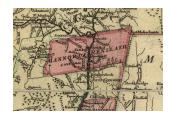

#### SETTING THE STAGE: Locating Rensselaerswijck

The three maps below each show unique information about Rensselaerswijck: where it was located, what the terrain looked like, and how it would fit into modern-day New York State.

This 1777 Sauthier Map shows the boundaries of the patroonship in pink. Courtesy Library of Congress

For a modern perspective, view this map of New York's Capital District with an overlay of the patroonship.